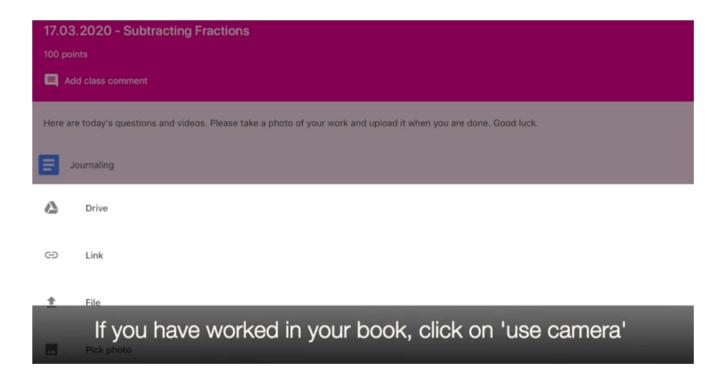

NUpload any work you have done on your ipad by clicking on 'drive' or 'file'.

This depends on what app you use to complete your work.

Pick photo

0