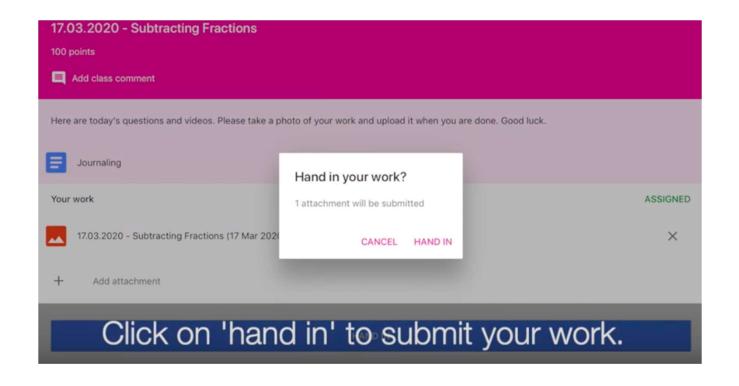

NUpload any work you have done on your ipad by clicking on 'drive' or 'file'.

This depends on what app you use to complete your work.

Pick photo

0