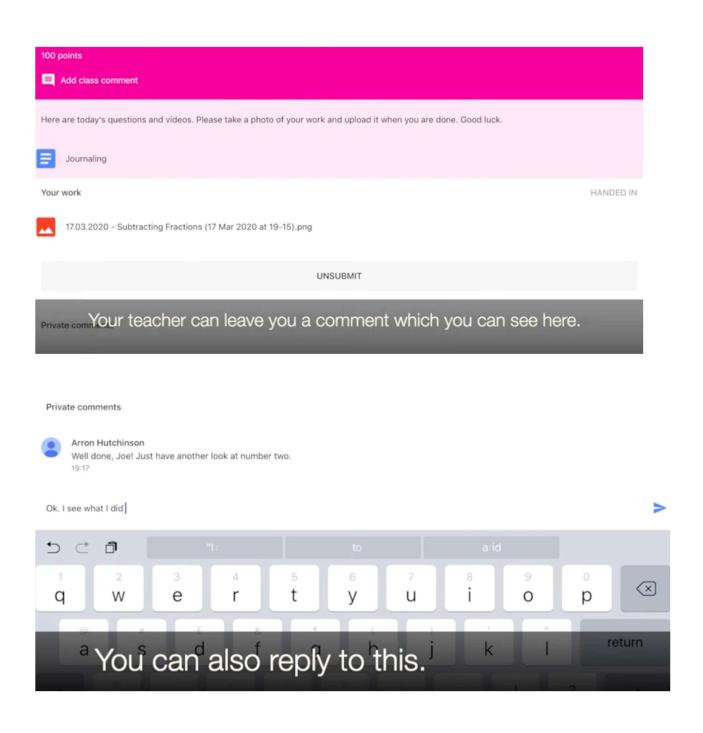

3.2020 - Subtracting Fractions  100 points |                                                                                                              |
| Δ                                              | Drive                                                                                                        |
| <del>(-)</del>                                 | Link                                                                                                         |
| *                                              | File                                                                                                         |

NUpload any work you have done on your ipad by clicking on 'drive' or 'file'.

This depends on what app you use to complete your work.

Pick photo

0