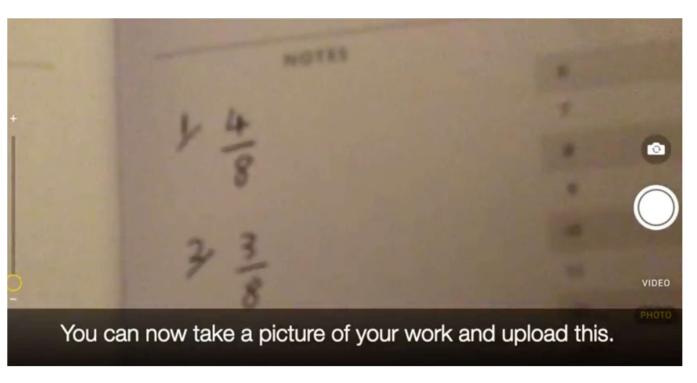

NUpload any work you have done on your ipad by clicking on 'drive' or 'file'.

This depends on what app you use to complete your work.

Pick photo

0